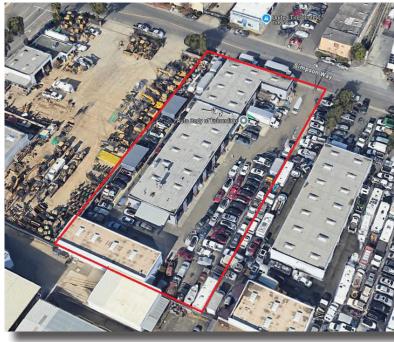

## A FIVE BUILDING MULTI-TENANT PARK ON 2 LEGAL PARCELS

1335 & 1339 SIMPSON WAY

1345, 1347 & 1353 SIMPSON WAY

## **PROPERTY DETAILS**

- 1335, 1339, 1345, 1347, and 1353 Simpson Way, Escondido, California
- Approximately 24,749 Square Feet
- Situated on Two Legal Parcels Totaling Approximately 2 Acres
- Rare M2 Zoning Allows For Heavier Uses and Outdoor Storage
- Terrific Clear Height and Drive Though Access Through Oversize Grade Doors
- Off Market Transaction
- Represented Buyer