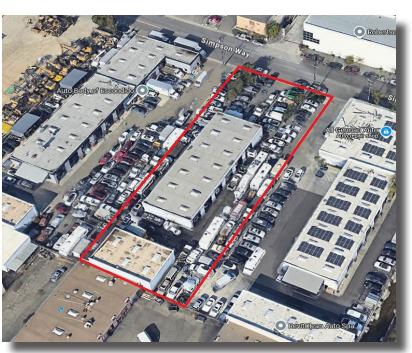

## A FIVE BUILDING MULTI-TENANT PARK ON 2 LEGAL PARCELS

1335 & 1339 SIMPSON WAY

1345, 1347 & 1353 SIMPSON WAY

## **PROPERTY DETAILS**

- 1335, 1339, 1345, 1347, and 1353 Simpson Way, Escondido, California
- Approximately 24,749 Square Feet
- Situated on Two Legal Parcels Totaling Approximately 2 Acres
- Rare M2 Zoning Allows For Heavier Uses and Outdoor Storage
- Terrific Clear Height and Drive Though Access Through Oversize Grade Doors
- Off Market Transaction
- Represented Buyer