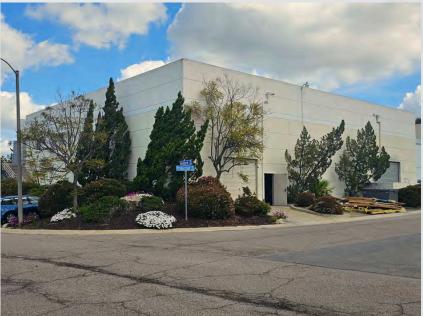

## For Lease | 11,316 sf 435 Carmel Street San Marcos, CA

SAN DIEGO COMMERCIAL

11,316 SF

Situated on a .42 acre parcel

Freestanding industrial building

High end office Buildout

Two grade level doors

Amenties:

## **Property Highlights**

Lease Rate:

\$1.29/sf NNN

Built 1981

20+ parking spaces

Central North San Diego Location

Freeway visible corner lot

Industrial "M Zone"