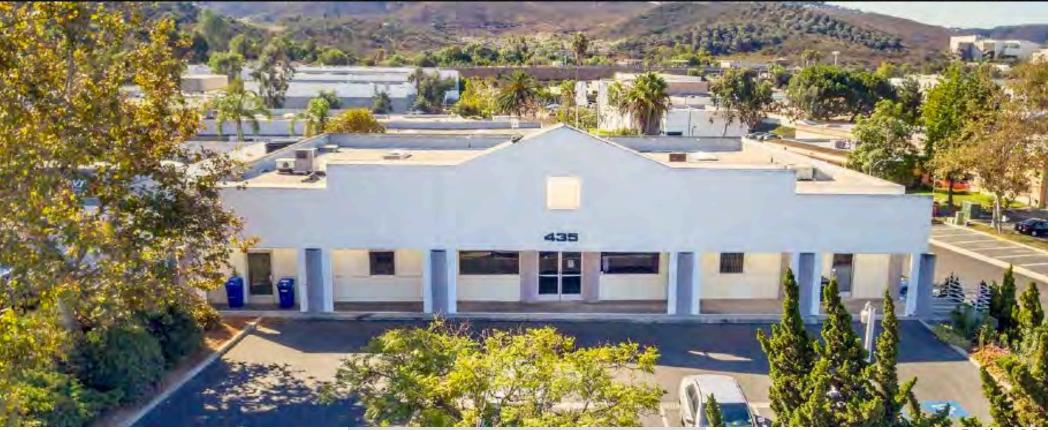

## For Lease | 11,316 sf 435 Carmel Street San Marcos, CA

SAN DIEGO COMMERCIAL

11,316 SF

Situated on a .42 acre parcel

Freestanding industrial building

High end office Buildout

Two grade level doors

Amenties:

## **Property Highlights**

Lease Rate:

\$1.29/sf NNN

Built 1981

20+ parking spaces

Central North San Diego Location

Freeway visible corner lot

Industrial "M Zone"