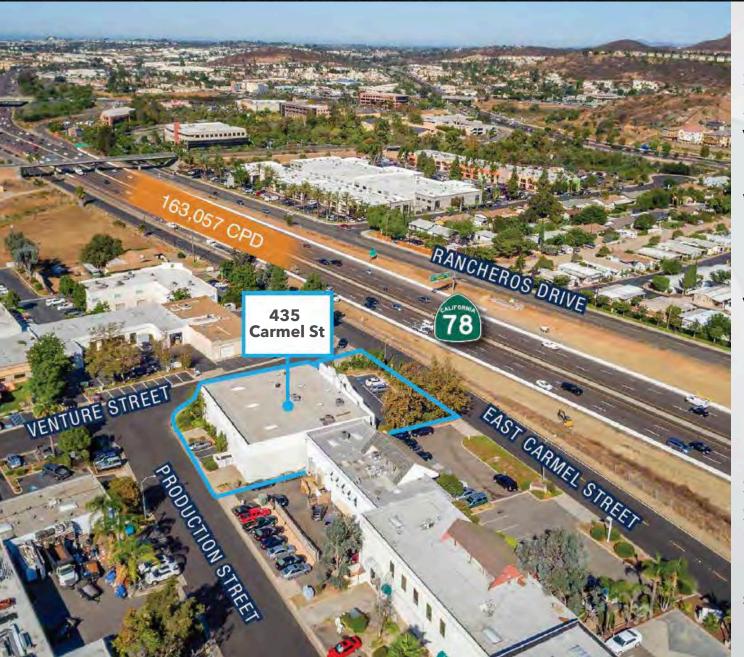

## **Property Highlights**

Lease Rate:

\$1.29/sf NNN

Built 1981

20+ parking spaces

Central North San Diego Location

Freeway visible corner lot

Industrial "M Zone"