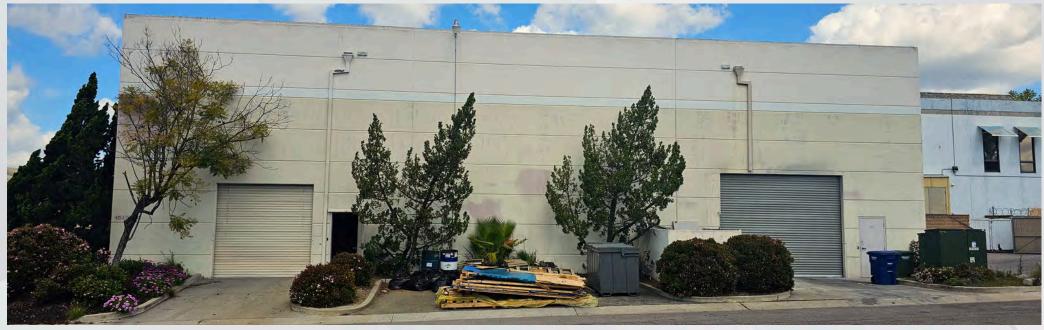

## For Lease | 11,316 sf 435 Carmel Street San Marcos, CA

SAN DIEGO COMMERCIAL

11,316 SF

Situated on a .42 acre parcel

Freestanding industrial building

High end office Buildout

Two grade level doors

Amenties:

## **Property Highlights**

Lease Rate:

\$1.29/sf NNN

Built 1981

20+ parking spaces

Central North San Diego Location

Freeway visible corner lot

Industrial "M Zone"