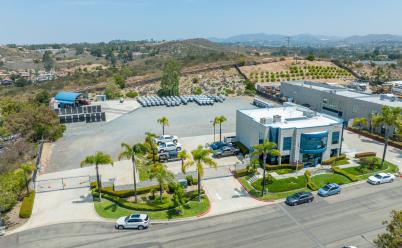

## FOR SUBLEASE EXCLUSIVE CONTRACTOR PROPERTY

2115 LA MIRADA DRIVE, VISTA, CA

## **PROPERTY FEATURES:**

- An Approximate 6,500 SF Building, on Two Parcels Totaling Approximately 2.2 Acres
- Spacious Executive Offices and Luxurious Conference Room
- Approximately 1,686 SF of Warehouse, Accessible by Two Large Roll-Up Doors
- Heavy-Duty Reinforced Concrete and Gravel Yard was Designed to Accommodate Heavy Machinery and Track Equipment
- Extra Large Wash Bay is Equipped With a 3-Stage Clarifier
- Maintenance Area for Machinery and Equipment
- Separate Restrooms for Offices, Warehouse and Maintenance Shop
- M1 Zoning Allows for Outside Storage of Equipment and Materials
- Master Lease Expires on June 1, 2028