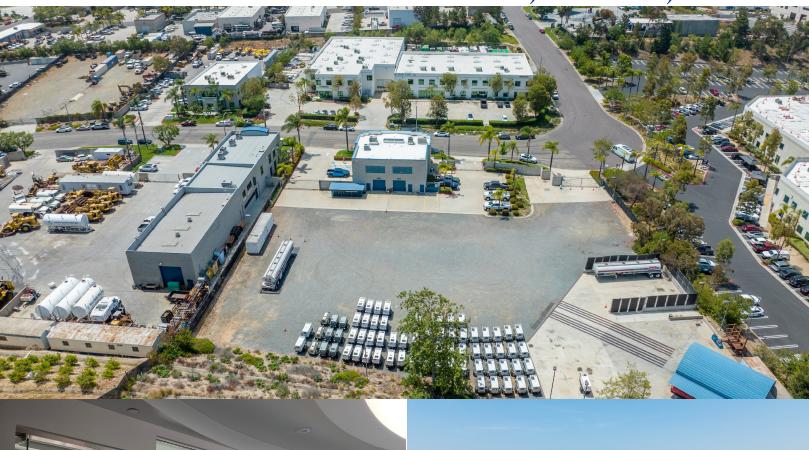

## **PROPERTY FEATURES:**

- An Approximate 6,500 SF Building, on Two Parcels Totaling Approximately 2.2 Acres
- Spacious Executive Offices and Luxurious Conference Room
- Approximately 1,686 SF of Warehouse, Accessible by Two Large Roll-Up Doors
- Heavy-Duty Reinforced Concrete and Gravel Yard was Designed to Accommodate Heavy Machinery and Track Equipment
- Extra Large Wash Bay is Equipped With a 3-Stage Clarifier
- Maintenance Area for Machinery and Equipment
- Separate Restrooms for Offices, Warehouse and Maintenance Shop
- M1 Zoning Allows for Outside Storage of Equipment and Materials
- Master Lease Expires on June 1, 2028