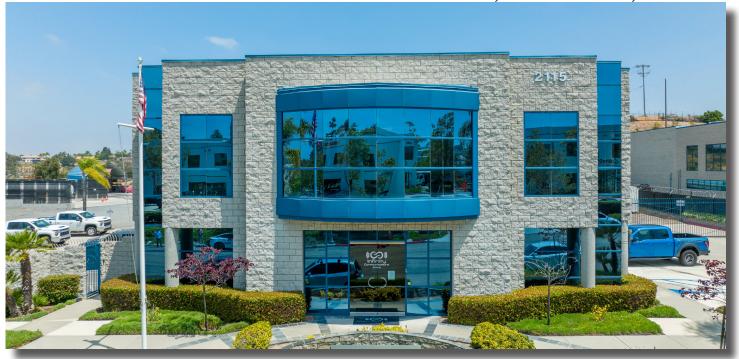

## FOR SUBLEASE EXCLUSIVE CONTRACTOR PROPERTY

2115 LA MIRADA DRIVE, VISTA, CA

## **PROPERTY FEATURES:**

- An Approximate 6,500 SF Building, on Two Parcels Totaling Approximately 2.2 Acres
- Spacious Executive Offices and Luxurious Conference Room
- Approximately 1,686 SF of Warehouse, Accessible by Two Large Roll-Up Doors
- Heavy-Duty Reinforced Concrete and Gravel Yard was Designed to Accommodate Heavy Machinery and Track Equipment
- Extra Large Wash Bay is Equipped With a 3-Stage Clarifier
- Maintenance Area for Machinery and Equipment
- Separate Restrooms for Offices, Warehouse and Maintenance Shop
- M1 Zoning Allows for Outside Storage of Equipment and Materials
- Master Lease Expires on June 1, 2028