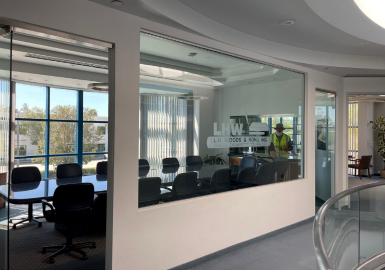

## **PROPERTY FEATURES:**

- An Approximate 6,500 SF Building, on Two Parcels Totaling Approximately 2.2 Acres
- Spacious Executive Offices and Luxurious Conference Room
- Approximately 1,686 SF of Warehouse, Accessible by Two Large Roll-Up Doors
- Heavy-Duty Reinforced Concrete and Gravel Yard was Designed to Accommodate Heavy Machinery and Track Equipment
- Extra Large Wash Bay is Equipped With a 3-Stage Clarifier
- Maintenance Area for Machinery and Equipment
- Separate Restrooms for Offices, Warehouse and Maintenance Shop
- M1 Zoning Allows for Outside Storage of Equipment and Materials
- Master Lease Expires on June 1, 2028