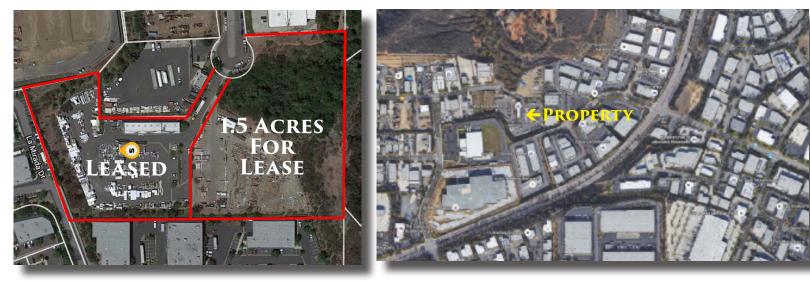

## **1.5 ACRES, LA MIRADA DRIVE, VISTA, CA**

## **PROPERTY FEATURES:**

- An Approximate 1.5 Acre Parcel of Land, APN: 217-251-05
- Rare M1 Zoning Allows For A Wide Variety of Heavier Industrial Uses To Include:
  Outside Storage of Trucks, Equipment and Materials
- Property Has Outdoor Lighting, Fully Fenced and Gated with Shared Entrance From a Cul-De-Sac
- Terrific Access to 78 Freeway and Interstate 5 From Palomar Airport Road
- Master Lease Expires August 1, 2029