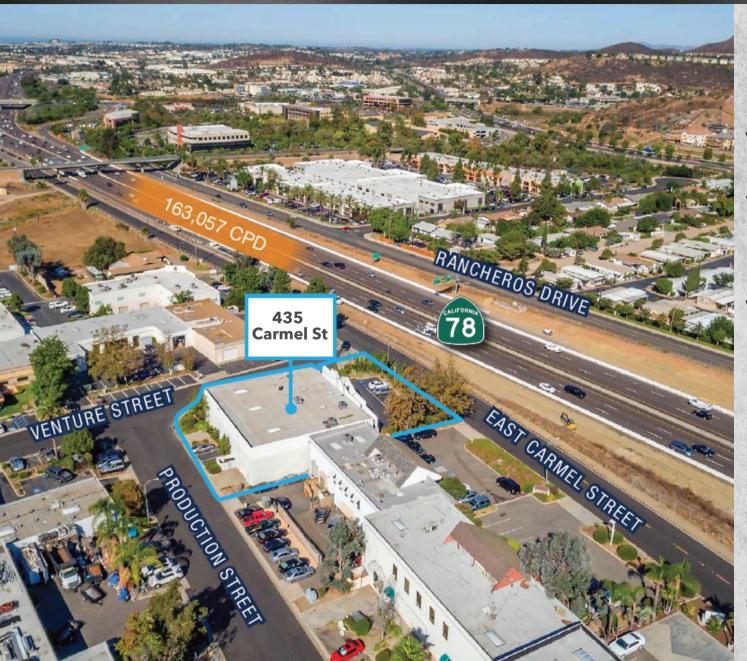

## For Lease | 11,316 sf 435 Carmel Street San Marcos, CA

SAN DIEGO COMMERCIAL

11,316 SF Situated on a .42 acre parcel Freestanding industrial building High end office Buildout Two grade level doors

Amenties: