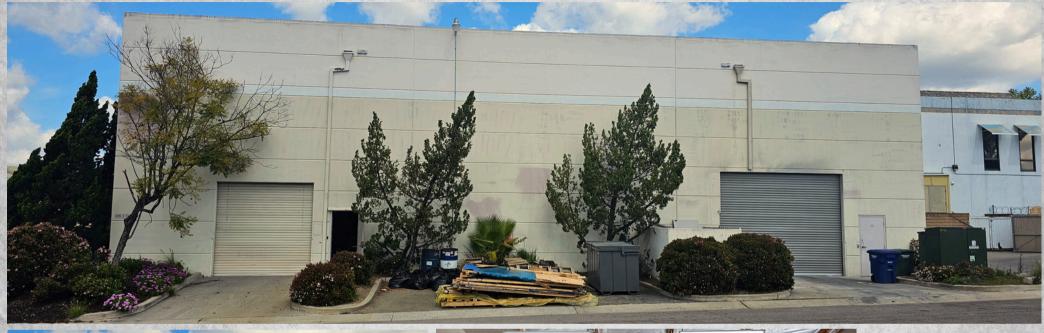

## For Lease | 11,316 sf 435 Carmel Street San Marcos, CA

SAN DIEGO COMMERCIAL

11,316 SF Situated on a .42 acre parcel Freestanding industrial building High end office Buildout Two grade level doors

Amenties:

Gym, 2 showers, 10 offices, multiple confrerence rooms and breakroom

**Property Highlights** 

Lease Rate: \$1.35/sf NNN Built 1981

20+ parking spaces

Central North San Diego Location

Freeway visible corner lot

Industrial "M Zone"

24' clear height

600 Amp 240 volt 3 sub panels w/ a stepup converter for 480v

Tenant to confirm