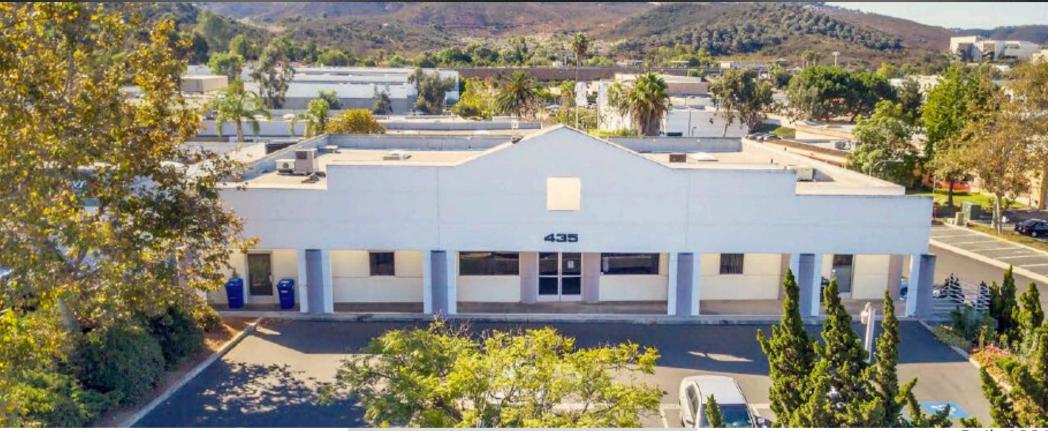

## For Lease | 11,316 sf 435 Carmel Street San Marcos, CA

SAN DIEGO COMMERCIAL

11,316 SF Situated on a .42 acre parcel Freestanding industrial building High end office Buildout Two grade level doors

Amenties:

Gym, 2 showers, 10 offices, multiple confrerence rooms and breakroom

**Property Highlights** 

Lease Rate: \$1.35/sf NNN Built 1981

20+ parking spaces

Central North San Diego Location

Freeway visible corner lot