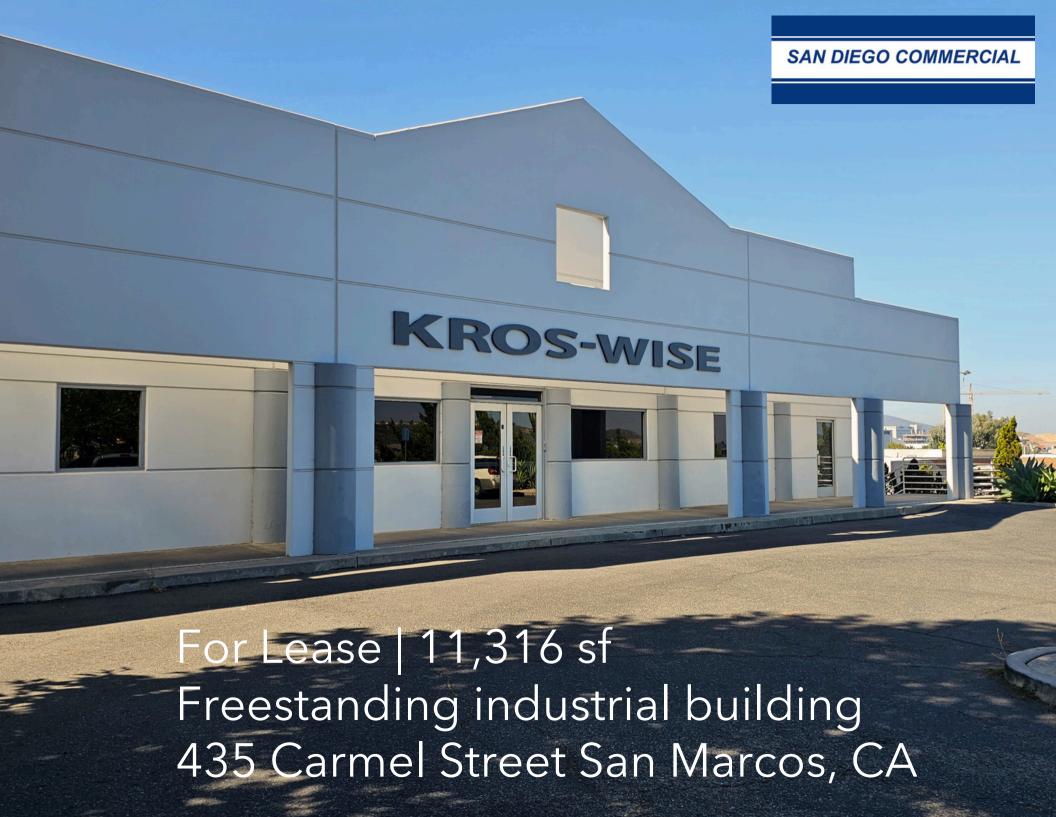

## For Lease | 11,316 sf 435 Carmel Street San Marcos, CA

SAN DIEGO COMMERCIAL

11,316 SF Situated on a .42 acre parcel Freestanding industrial building High end office Buildout Two grade level doors

Amenties: