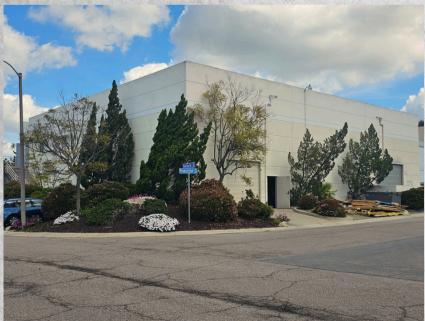

## For Lease | 11,316 sf 435 Carmel Street San Marcos, CA

SAN DIEGO COMMERCIAL

11,316 SF Situated on a .42 acre parcel Freestanding industrial building High end office Buildout Two grade level doors

Amenties:

Gym, 2 showers, 10 offices, multiple confrerence rooms and breakroom

**Property Highlights** 

Lease Rate: \$1.35/sf NNN Built 1981

20+ parking spaces

Central North San Diego Location

Freeway visible corner lot

Industrial "M Zone"

24' clear height

600 Amp 240 volt 3 sub panels w/ a stepup converter for 480v

Tenant to confirm