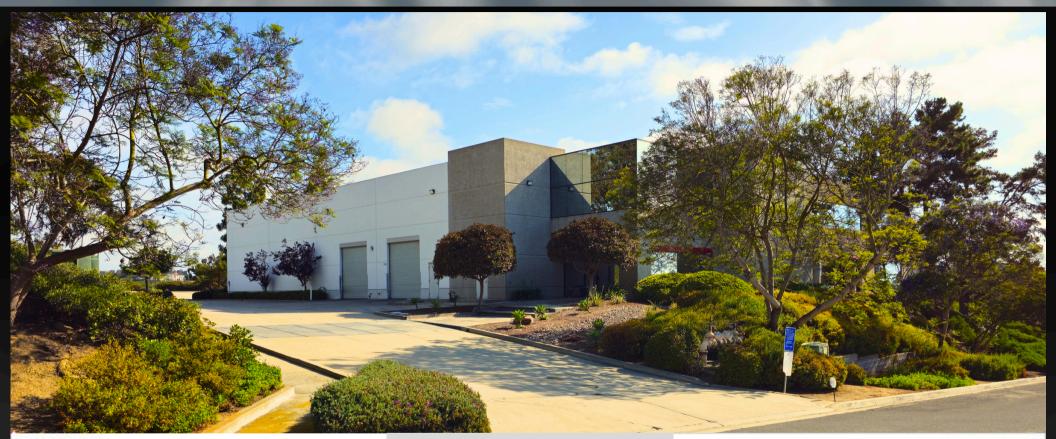

SAN DIEGO COMMERCIAL

For Sale | 20,705 sf Freestanding Industrial Building 1955 Kellogg Ave Carlsbad, CA 92008

#### SAN DIEGO COMMERCIAL

20,705 SF Situated on a 1.488 acre parcel Freestanding industrial building 80% warehouse 20% office split Five grade level doors All concrete drive and parking West facing functional windows