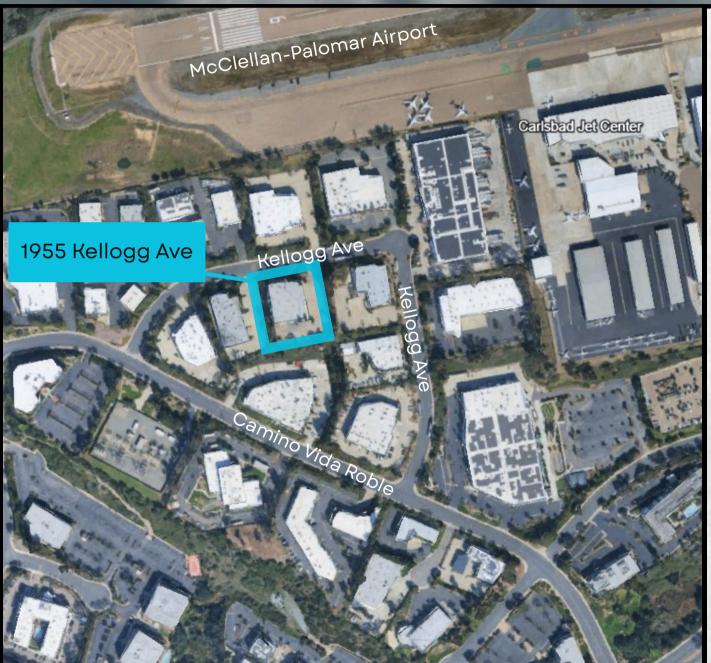

SAN DIEGO COMMERCIAL

For Sale | 20,705 sf Freestanding Industrial Building 1955 Kellogg Ave Carlsbad, CA 92008

#### SAN DIEGO COMMERCIAL

20,705 SF Situated on a 1.488 acre parcel Freestanding industrial building 80% warehouse 20% office split Five grade level doors All concrete drive and parking West facing functional windows

### **Property Highlights**

Sale Price \$6,730,000

Built 1995

50 parking spaces

Adjacent to Palomar Airport

5 restrooms 1 private shower

Minimum 22" clear height

Steel constructed bonus mezzanine