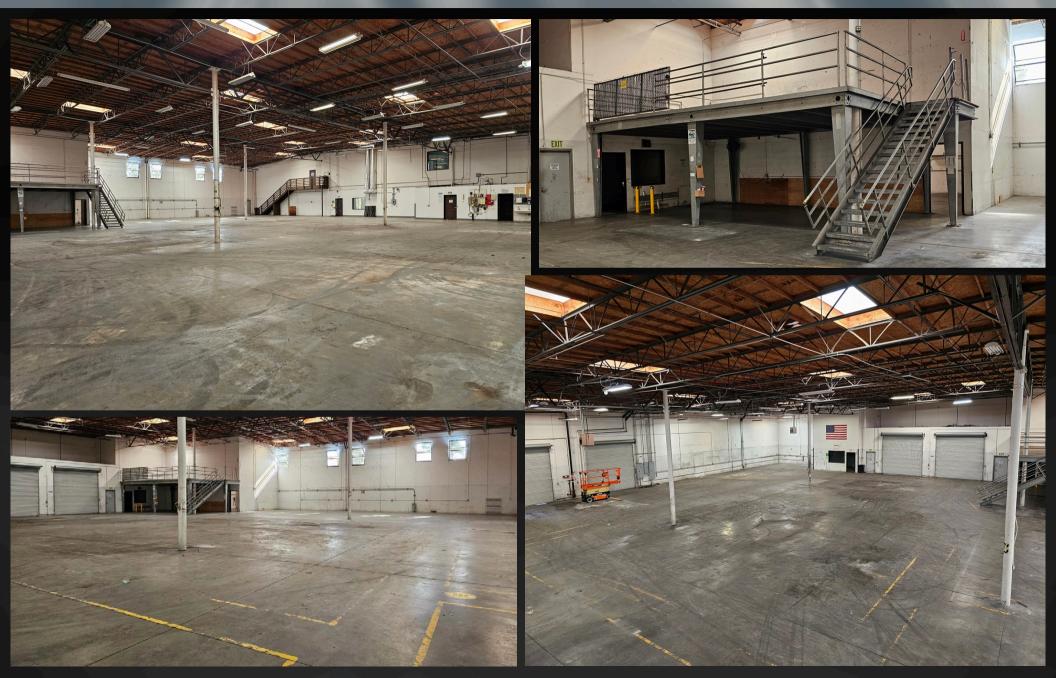

#### SAN DIEGO COMMERCIAL

20,705 SF Situated on a 1.488 acre parcel Freestanding industrial building 80% warehouse 20% office split Five grade level doors All concrete drive and parking West facing functional windows

### **Property Highlights**

Sale Price \$6,730,000

Built 1995

50 parking spaces

Adjacent to Palomar Airport

5 restrooms 1 private shower

Minimum 22" clear height

Steel constructed bonus mezzanine