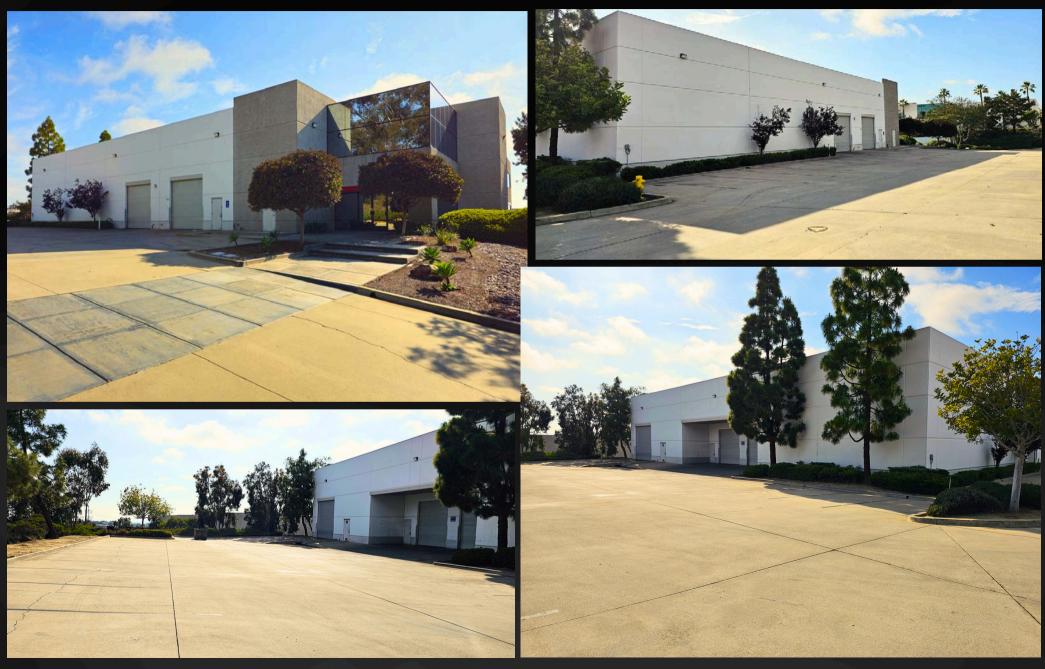

#### SAN DIEGO COMMERCIAL

20,705 SF Situated on a 1.488 acre parcel Freestanding industrial building 80% warehouse 20% office split Five grade level doors All concrete drive and parking West facing functional windows

### **Property Highlights**

Sale Price \$6,730,000

Built 1995

50 parking spaces

Adjacent to Palomar Airport

5 restrooms 1 private shower

Minimum 22" clear height

Steel constructed bonus mezzanine