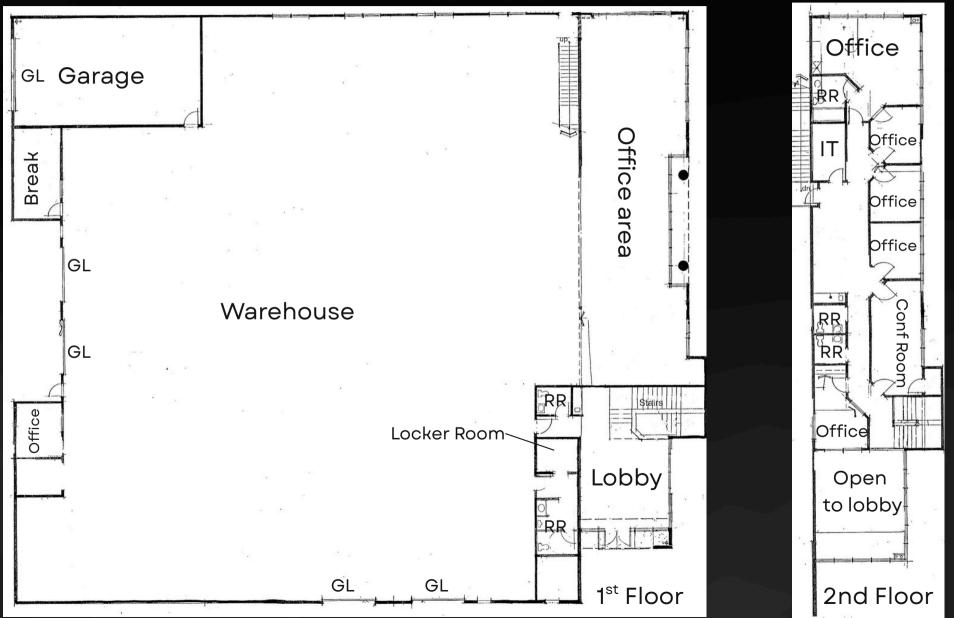

SAN DIEGO COMMERCIAL

For Sale | 20,705 sf Freestanding Industrial Building 1955 Kellogg Ave Carlsbad, CA 92008

#### SAN DIEGO COMMERCIAL



20,705 SF Situated on a 1.488 acre parcel Freestanding industrial building 80% warehouse 20% office split Five grade level doors All concrete drive and parking West facing functional windows

in warehouse

### **Property Highlights**

Sale Price \$6,730,000

Built 1995

50 parking spaces

Adjacent to Palomar Airport

5 restrooms 1 private shower

Minimum 22" clear height

Steel constructed bonus mezzanine

Heavy power: 2000 Amp 477/280 Volt 3 Phase

#### SAN DIEGO COMMERCIAL

### Floor Plan



### SAN DIEGO COMMERCIAL



### SAN DIEGO COMMERCIAL



### SAN DIEGO COMMERCIAL



San Diego Commercial 380 S. Melrose Dr. Ste 367 Vista, CA 92081 DRE #01900267 www.sandiegocommercial.info

Russ Jabara Vice President 760.822.4851 DRE #01315296 russ@sandiegocommercial.info

Shaun Espino Sr. Associate 760.208.4506 DRE #01505130 shaun@sandiegocommercial.info