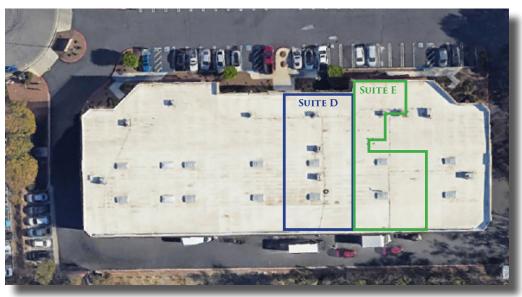

#### **PROPERTY DETAILS**

- An Approximate 5,100 Industrial Suite with 2,800 SF of Bonus Mezzanine
- 80% Office with Lab and Production Space
- Clear Height: 20'-22'
- Sprinklers
- Power: 200 AMPS, 208V, 3-Phase
- Grade Level Loading with Drive Around
- Skylights and Solar Cool Roof
- Quiet Location at the end of a Cul-De-Sac
- Owner Will Demo a Majority of Office Space To Tenants Specifications
- The Adjacent 4,200 SF Is Available
- CAM \$.17 PSF
- Excellent Location with Easy Access to 78 Freeway and Palomar Airport Road