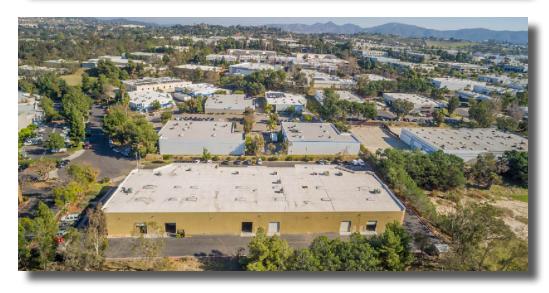

### 2453 CADES WAY, SUITE D, VISTA, CA

**Oak Ridge Business Center** is located in North San Diego County in the heart of Vista. This project sits at the end of a quiet cul-de-sac with an nice ocean breeze and numerous shops and restaurants near by. The project is centrally located between I-5 and I-15 Freeways which are easily accessible from 78 Freeway.