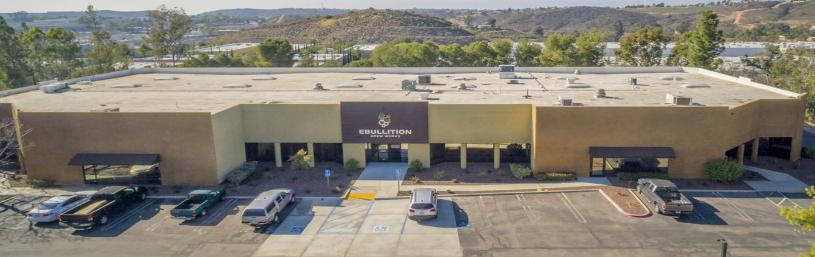

# FOR LEASE

## 2449 CADES WAY, SUITE D, VISTA, CA

### **PROPERTY DETAILS**

- An Approximate 4,200 SF Industrial Suite on Quiet Cul-De-Sac
- 2 Restrooms
- Treated and Coated Concrete Floors
- Balance Warehouse
- Over 20' Clear Height
- 100% Climate Controlled
- Fire Sprinklers
- 2" Gas Service
- Outdoor Patio Area in Front
- Previously Approved For Public Occupancy
- Power: 200 AMPS, 208v, 3-Phase
- Skylights and New Solarcool Roof
- Grade Door with Drive Around Access
- Owner Can Build Additional Office if Required
- Cam is \$.17 PSF
- Excellent Location with Easy Access to 78 Freeway and Palomar Airport Road