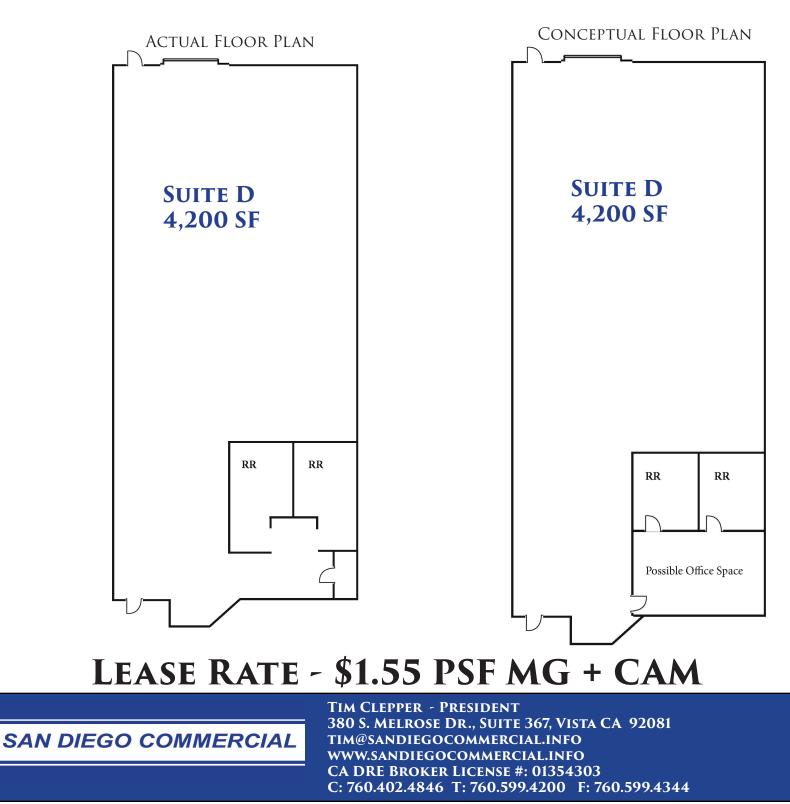

# FOR LEASE

## 2449 CADES WAY, SUITE D, VISTA, CA

### **FLOOR PLAN**

No warranty or representation is made to the accuracy of the foregoing information. Terms of sale or lease and availability are subject to change or withdrawal without notice.

## LEASE RATE - \$1.55 PSF MG + CAM

SAN DIEGO COMMERCIAL

TIM CLEPPER - PRESIDENT 380 S. MELROSE DR., SUITE 367, VISTA CA 92081 TIM@SANDIEGOCOMMERCIAL.INFO WWW.SANDIEGOCOMMERCIAL.INFO CA DRE BROKER LICENSE #: 01354303 C: 760.402.4846 T: 760.599.4200 F: 760.599.4344