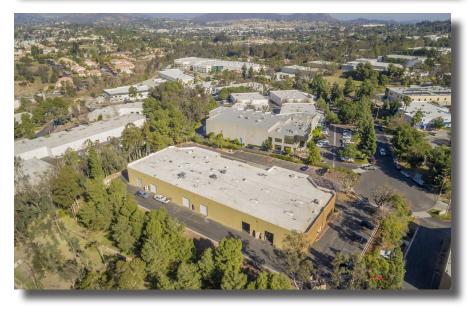

## FOR LEASE

### 2449 CADES WAY, SUITE B, VISTA, CA

**Oak Ridge Business Center** is located in North San Diego County in the heart of Vista. This project sits at the end of a quiet cul-de-sac with an nice ocean breeze and numerous shops and restaurants near by. The project is centrally located between I-5 and I-15 Freeways which are easily accessible from 78 Freeway.