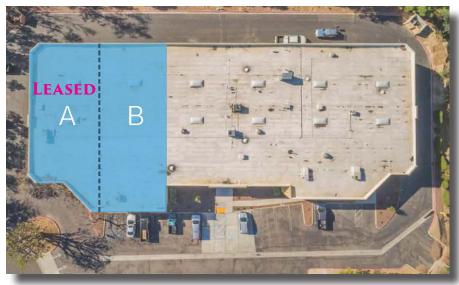

## FOR LEASE

### 2449 CADES WAY, SUITE B, VISTA, CA

**Oak Ridge Business Center** is located in North San Diego County in the heart of Vista. This project sits at the end of a quiet cul-de-sac with an nice ocean breeze and numerous shops and restaurants near by. The project is centrally located between I-5 and I-15 Freeways which are easily accessible from 78 Freeway.