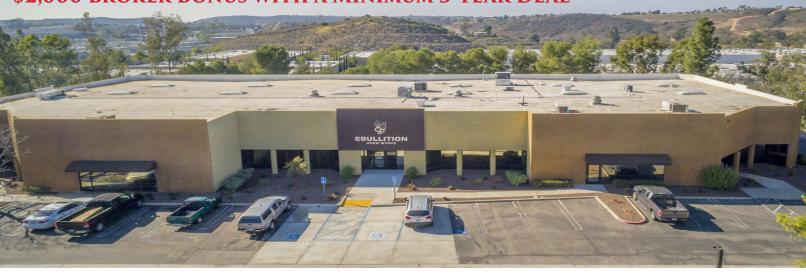

# FOR LEASE

### 2449 CADES WAY, SUITE B, VISTA, CA

\$2,000 BROKER BONUS WITH A MINIMUM 3-YEAR DEAL

#### **SUITE OVERVIEW**

- Approximately 5,550 SF
- Approximately 1,000 SF Mezzanine
- Reception, 3 Private Offices, 3 Restrooms, Open Office/Storage Area, Balance Warehouse
- Clear Height: 20-22"
- Power: 200 AMPS, 208v, 3-Phase Per Suite
- Skylights and Solarcool Roof
- Excellent Location with Easy Access to 78 Freeway and Palomar Airport Road