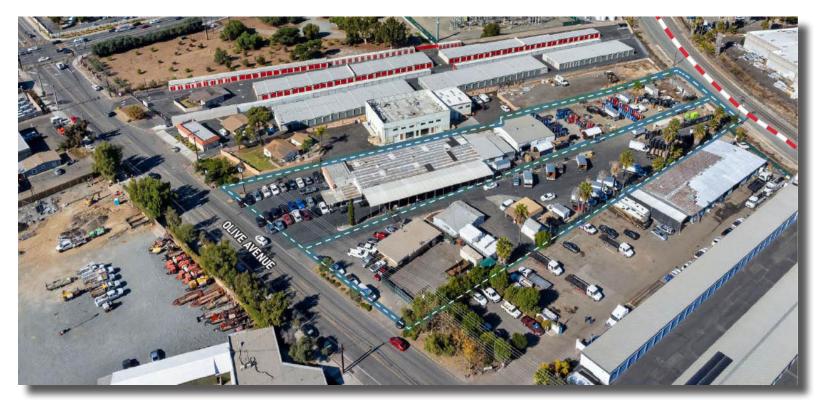

## 467 & 511 OLIVE AVENUE, VISTA, CA APPROXIMATELY 11,800 SF ON 2 ACRES

## **PROPERTY DETAILS**

- 467 Olive Avenue 3 Office Buildings Totaling Approximate 2,654 SF Office
- Situated on an Approximate .71 Acre Parcel
- 511 Olive Avenue Approximately 9,140 SF Building,
- Situated on an Approximate 1.2 Acre Parcel
- 4 Grade Level Doors
- Ceiling Height: 16'
- Fenced Yard with Motorized Gate
- Rare M1 Zoning Allows for Outside Storage of Equipment and Materials
- Represented Buyer