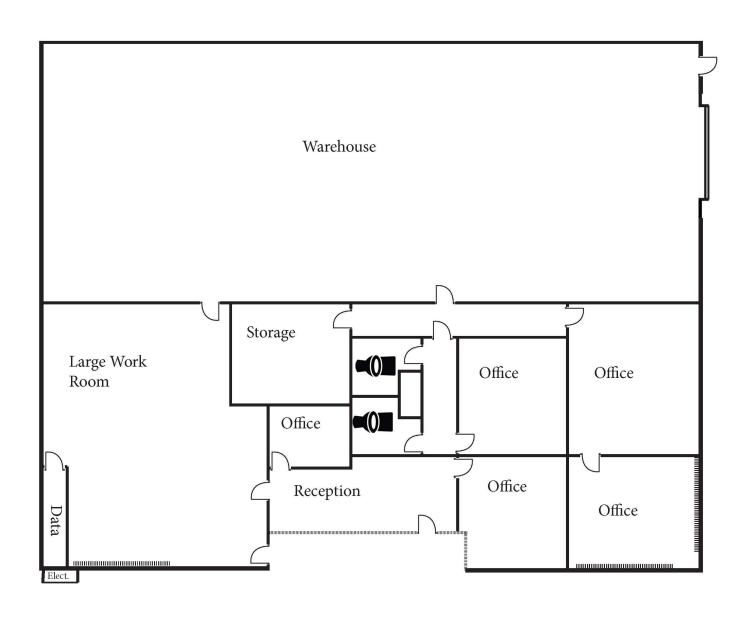

## **PROPERTY DETAILS**

- An Approximate 5,364 SF Industrial Building
- Quality Office Improvements with Extensive Glass Line
- .28 Acre Parcel with Fenced Yard and Electric Gate
- One 12' x 14' Grade Door
- Single or Multi-Tenant Potential
- Clear Height: 16'
- Power: 400 amp/120 208v 3 Phase
- Gas Service
- Extensive Solar Improvements on Roof
- Master Lease Expires January 31, 2029

## LEASE RATE - \$8,100 NNN PER MONTH

TIM CLEPPER - PRESIDENT
380 S. MELROSE DRIVE, SUITE 367, VISTA, CA 92081
TIM@SANDIEGOCOMMERCIAL.INFO WWW.SANDIEGOCOMMERCIAL.INFO
CA DRE BROKER LICENSE #: 01354303
C: 760.402.4846 T: 760.599.4200 F: 760.599.4344

SAN DIEGO COMMERCIAL

## FLOOR PLAN: 4123 AVENIDA DE LA PLATA OCEANSIDE, CA



## LEASE RATE - \$8,100 NNN PER MONTH

TIM CLEPPER - PRESIDENT 380 S. MELROSE DRIVE, SUITE 367, VISTA, CA 92081 TIM@SANDIEGOCOMMERCIAL.INFO WWW.SANDIEGOCOMMERCIAL.INFO CA DRE BROKER LICENSE #: 01354303 C: 760.402.4846 T: 760.599.4200 F: 760.599.4344

SAN DIEGO COMMERCIAL