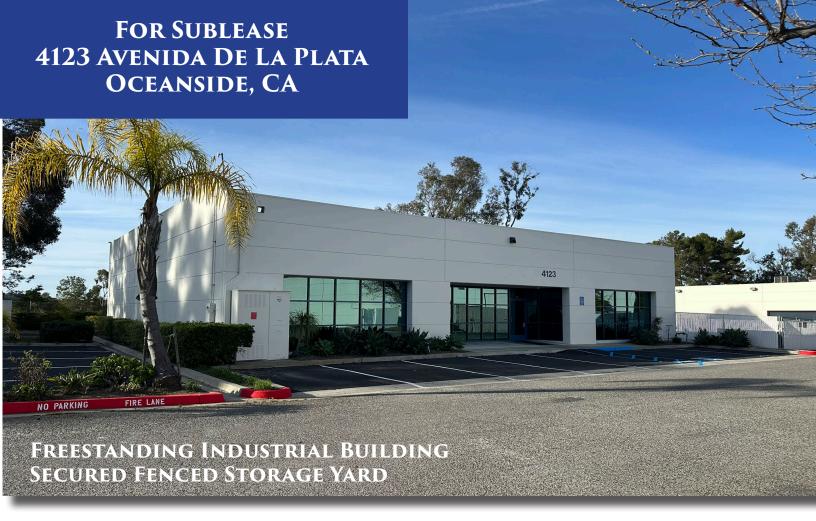

## **PROPERTY DETAILS**

- An Approximate 5,364 SF Industrial Building
- Quality Office Improvements with Extensive Glass Line
- .28 Acre Parcel with Fenced Yard and Electric Gate
- One 12' x 14' Grade Door
- Single or Multi-Tenant Potential
- Clear Height: 16'
- Power: 400 amp/120 208v 3 Phase
- Gas Service
- Extensive Solar Improvements on Roof
- Master Lease Expires January 31, 2029

## LEASE RATE - \$8,100 NNN PER MONTH

TIM CLEPPER - PRESIDENT
380 S. MELROSE DRIVE, SUITE 367, VISTA, CA 92081
TIM@SANDIEGOCOMMERCIAL.INFO WWW.SANDIEGOCOMMERCIAL.INFO
CA DRE BROKER LICENSE #: 01354303
C: 760.402.4846 T: 760.599.4200 F: 760.599.4344