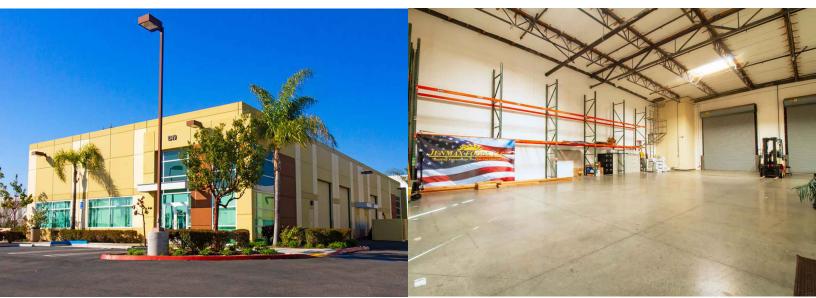

## **PROPERTY DETAILS**

- An Approximate 5,244 SF Building
- 1 Office and Reception Area
- Two Restrooms & Coffee Bar
- Power: 400 AMPS 120/208V
- 2.0/1,000 SF Parking Ratio
- Two 12 x 14' Grade Level Doors
- 18' Clear Height
- Skylights Throughout
- Fire Sprinklers