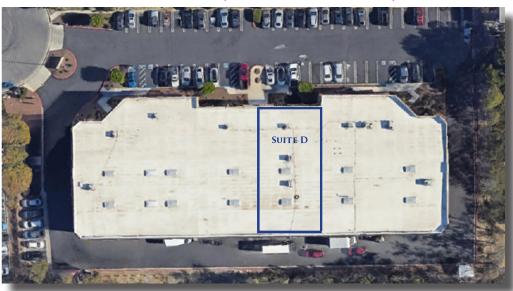

### 2453 CADES WAY, SUITE D, VISTA, CA

**Oak Ridge Business Center** is located in North San Diego County in the heart of Vista. This project sits at the end of a quiet cul-de-sac with an nice ocean breeze and numerous shops and restaurants near by. The project is centrally located between I-5 and I-15 Freeways which are easily accessible from 78 Freeway.