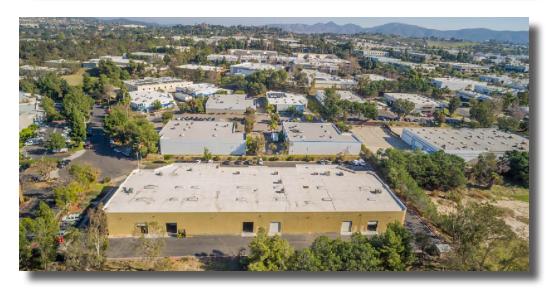

### 2453 CADES WAY, SUITE D, VISTA, CA

**Oak Ridge Business Center** is located in North San Diego County in the heart of Vista. This project sits at the end of a quiet cul-de-sac with an nice ocean breeze and numerous shops and restaurants near by. The project is centrally located between I-5 and I-15 Freeways which are easily accessible from 78 Freeway.