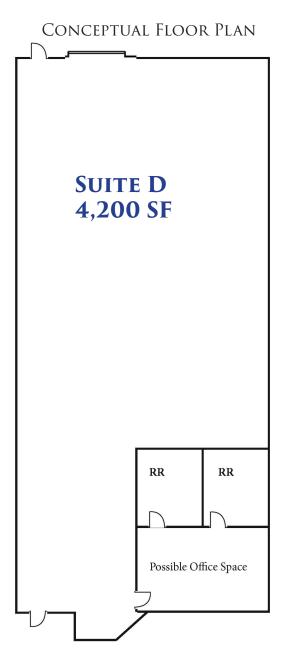

# FOR LEASE

## 2449 CADES WAY, SUITE D, VISTA, CA

### **FLOOR PLAN**

LEASE RATE - \$1.60 PSF MG

SAN DIEGO COMMERCIAL

TIM CLEPPER - PRESIDENT 380 S. MELROSE DR., SUITE 367, VISTA CA 92081 TIM@SANDIEGOCOMMERCIAL.INFO WWW.SANDIEGOCOMMERCIAL.INFO CA DRE BROKER LICENSE #: 01354303 C: 760.402.4846 T: 760.599.4200 F: 760.599.4344