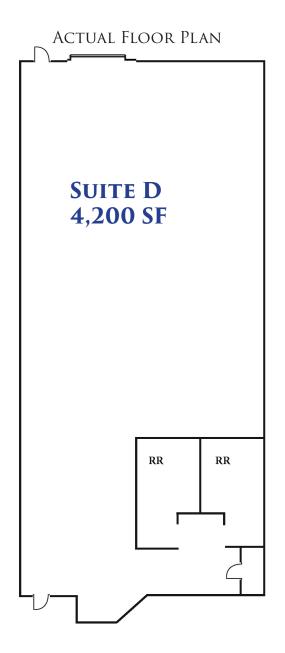

# FOR LEASE

## 2449 CADES WAY, SUITE D, VISTA, CA

### **FLOOR PLAN**

LEASE RATE - \$1.60 PSF MG

SAN DIEGO COMMERCIAL

TIM CLEPPER - PRESIDENT 380 S. MELROSE DR., SUITE 367, VISTA CA 92081 TIM@SANDIEGOCOMMERCIAL.INFO WWW.SANDIEGOCOMMERCIAL.INFO CA DRE BROKER LICENSE #: 01354303 C: 760.402.4846 T: 760.599.4200 F: 760.599.4344