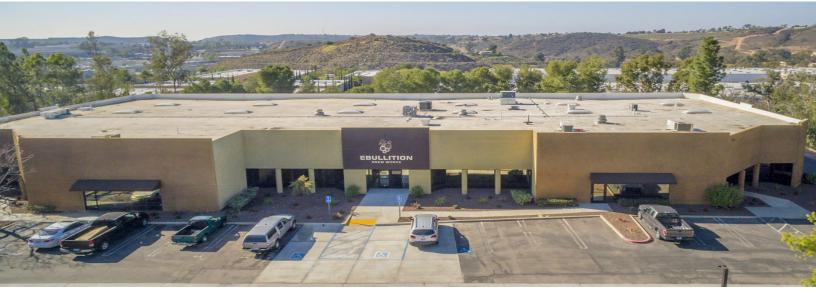

# FOR LEASE

## 2449 CADES WAY, SUITE D, VISTA, CA

#### PROPERTY DETAILS

- An Approximate 4,200 SF Industrial Suite on Quiet Cul-De-Sac
- 2 Restrooms
- Treated and Coated Concrete Floors
- Balance Warehouse
- Over 20' Clear Height
- 100% Climate Controlled
- Fire Sprinklers
- 2" Gas Service
- Outdoor Patio Area in Front
- Previously Approved For Public Occupancy
- Power: 200 AMPS, 208v, 3-Phase
- Skylights and New Solarcool Roof
- Grade Door with Drive Around Access
- Owner Can Build Additional Office if Required
- Cam is \$.17 PSF
- Excellent Location with Easy Access to 78 Freeway and Palomar Airport Road