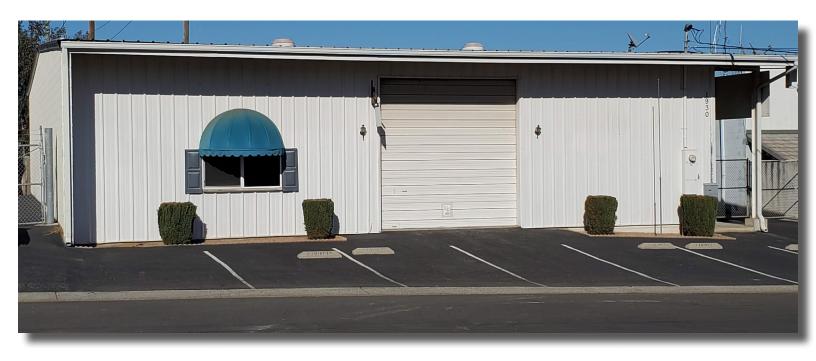

## **PROPERTY DETAILS**

- An Approximate 3,600 SF Building Situated on an Approximate 11,000 SF Parcel
- Approximately 600 SF of Office
- Two Opposing 12'x12' Grade Doors
- Power 200 amps/120-208v, 3-Phase
- Gas Stubbed to Building
- Fenced Yard and Parking
- Rare M1 Zoning Allows for Outside Storage of Equipment and Materials
- Represented Buyer and Seller