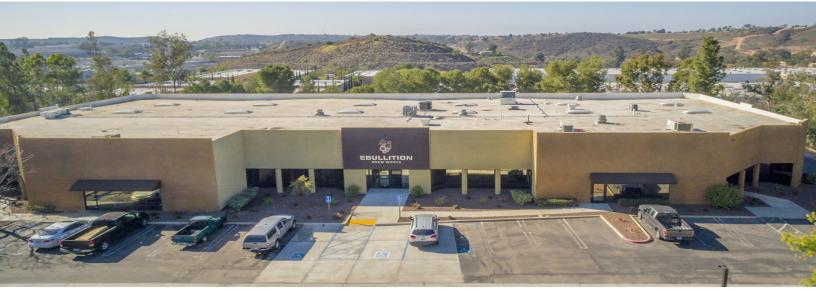

# FOR LEASE

## 2449 CADES WAY, SUITE D, VISTA, CA

#### **PROPERTY DETAILS**

- An Approximate 4,200 SF Industrial Suite on Quiet Cul-De-Sac
- 2 Restrooms
- Treated and Coated Concrete Floors
- Balance Warehouse
- Over 20' Clear Height
- 100% Climate Controlled
- Fire Sprinklers
- 2" Gas Service
- Outdoor Patio Area in Front
- Previously Approved For Public Occupancy
- Power: 200 AMPS, 208v, 3-Phase
- Skylights and New Solarcool Roof
- Grade Door with Drive Around Access
- Excellent Location with Easy Access to 78 Freeway and Palomar Airport Road