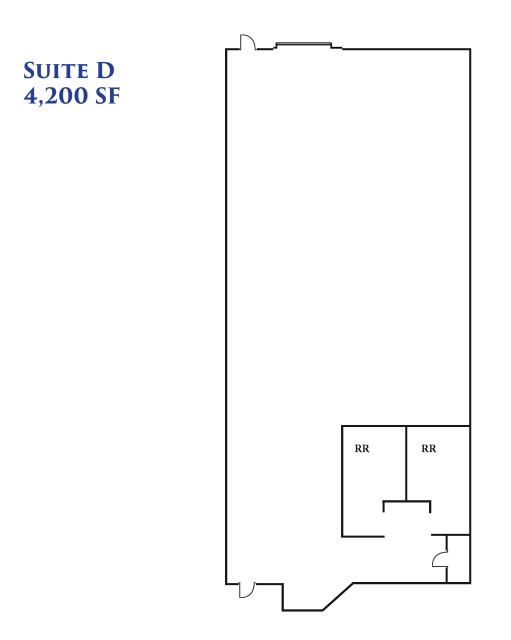

nklers
- 2" Gas Service
- Outdoor Patio Area in Front
- Previously Approved For Public Occupancy
- Power: 200 AMPS, 208v, 3-Phase
- Skylights and New Solarcool Roof
- Grade Door with Drive Around Access
- Excellent Location with Easy Access to 78 Freeway and Palomar Airport Road

### LEASE RATE - \$1.60 PSF MG + CAM

SAN DIEGO COMMERCIAL

TIM CLEPPER - PRESIDENT 380 S. MELROSE DR., SUITE 367, VISTA CA 92081 TIM@SANDIEGOCOMMERCIAL.INFO WWW.SANDIEGOCOMMERCIAL.INFO CA DRE BROKER LICENSE #: 01354303 C: 760.402.4846 T: 760.599.4200 F: 760.599.4344

No warranty or representation is made to the accuracy of the foregoing information. Terms of sale or lease and availability are subject to change or withdrawal without notice.

# FOR LEASE

## 2449 CADES WAY, SUITE D, VISTA, CA

#### **FLOOR PLAN**



### LEASE RATE - \$1.60 PSF MG + CAM

SAN DIEGO COMMERCIAL

TIM CLEPPER - PRESIDENT 380 S. MELROSE DR., SUITE 367, VISTA CA 92081 TIM@SANDIEGOCOMMERCIAL.INFO WWW.SANDIEGOCOMMERCIAL.INFO CA DRE BROKER LICENSE #: 01354303 C: 760.402.4846 T: 760.599.4200 F: 760.599.4344

No warranty or representation is made to the accuracy of the foregoing information. Terms of sale or lease and availability are subject to change or withdrawal without notice.