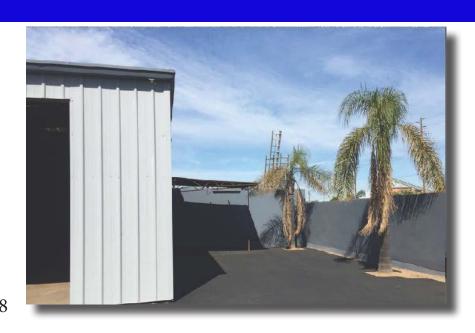

## **PROPERTY HIGHLIGHTS**

- Approximate 4,140 SF Freestanding Building
- Secured Yard
- Approximately 10% Office Built Out
- One Office, Reception Area and Two Restrooms
- 3 Grade Level Roll-Up Doors
- CAMS \$.10 PSF
- Rare M2 Zoning
- Excellent Location with Easy Access to Interstate 15 and Highway 78
- Available March 2025