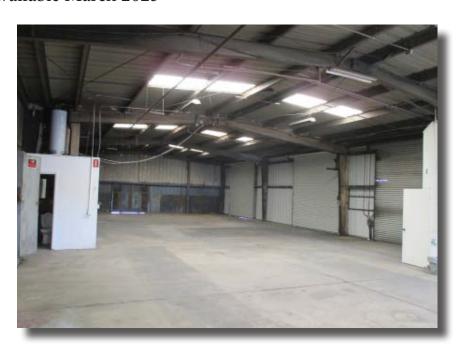

## **PROPERTY HIGHLIGHTS**

- Approximate 4,140 SF Freestanding Building
- Secured Yard
- Approximately 10% Office Built Out
- One Office, Reception Area and Two Restrooms
- 3 Grade Level Roll-Up Doors
- CAMS \$.10 PSF
- Rare M2 Zoning
- Excellent Location with Easy Access to Interstate 15 and Highway 78
- Available March 2025