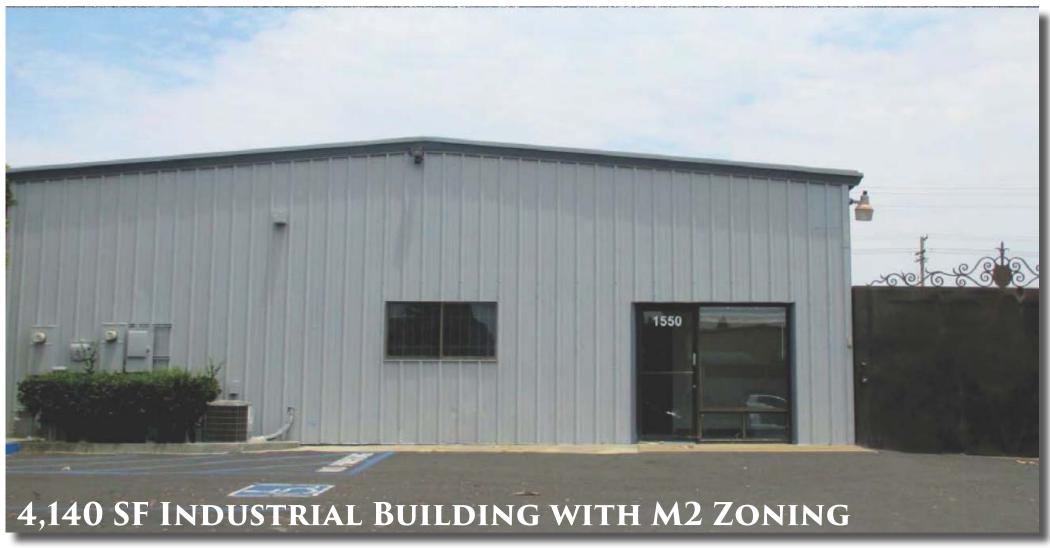

## FOR LEASE 1550 STERLING COURT, ESCONDIDO, CA

## **PROPERTY HIGHLIGHTS**

- Approximate 4,140 SF Freestanding Building
- Secured Yard
- Approximately 10% Office Built Out
- One Office, Reception Area and Two Restrooms
- 3 Grade Level Roll-Up Doors
- CAMS \$.10 PSF
- Rare M2 Zoning
- Excellent Location with Easy Access to Interstate 15 and Highway 78
- Available March 2025