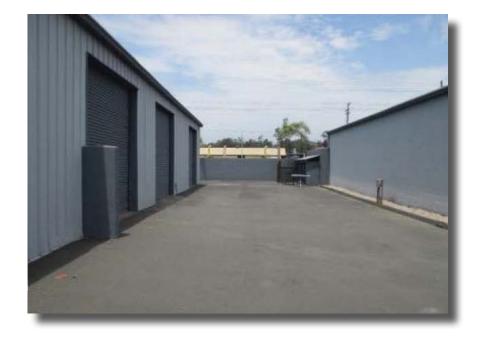

## **PROPERTY HIGHLIGHTS**

- Approximate 4,140 SF Freestanding Building
- Secured Yard
- Approximately 10% Office Built Out
- One Office, Reception Area and Two Restrooms
- 3 Grade Level Roll-Up Doors
- CAMS \$.10 PSF
- Rare M2 Zoning
- Excellent Location with Easy Access to Interstate 15 and Highway 78
- Available March 2025