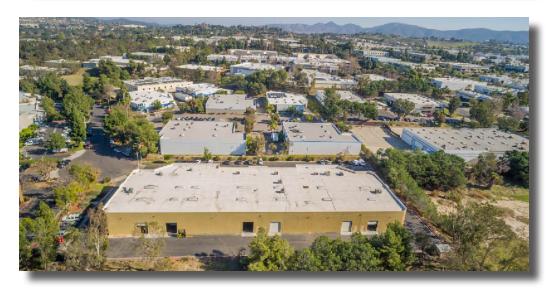

# FOR SUBLEASE

## 2453 CADES WAY, SUITE D, VISTA, CA

**Oak Ridge Business Center** is located in North San Diego County in the heart of Vista. This project sits at the end of a quiet cul-de-sac with an nice ocean breeze and numerous shops and restaurants near by. The project is centrally located between I-5 and I-15 Freeways which are easily accessible from 78 Freeway.