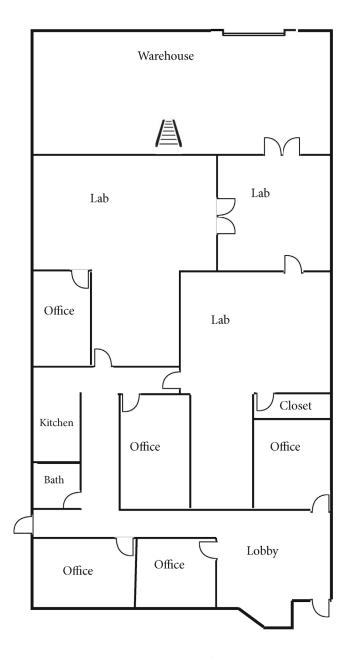

## FOR SUBLEASE

#### 2453 CADES WAY, SUITE D, VISTA, CA

#### **FLOOR PLAN**

LEASE RATE - \$1.60 PSF MG

SAN DIEGO COMMERCIAL

TIM CLEPPER - PRESIDENT
380 S. MELROSE DR., SUITE 367, VISTA CA 92081
TIM@SANDIEGOCOMMERCIAL.INFO
WWW.SANDIEGOCOMMERCIAL.INFO
CA DRE BROKER LICENSE #: 01354303
C: 760.402.4846 T: 760.599.4200 F: 760.599.4344