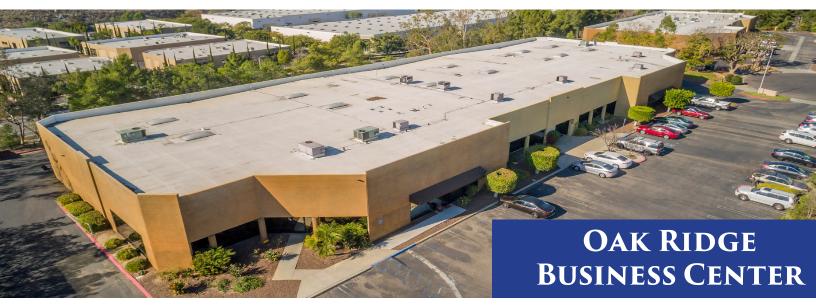

## FOR SUBLEASE

### 2453 CADES WAY, SUITE D, VISTA, CA

#### **PROJECT OVERVIEW**

- An Approximate 5,100 Industrial Suite with 2,800 SF of Bonus Mezzanine
- 80% Office with Lab and Production Space
- Clear Height: 20'-22'
- Sprinklers
- Power: 200 AMPS, 208V, 3-Phase
- Grade Level Loading with Drive Around
- Skylights and Solar Cool Roof
- Quiet Location at the end of a Cul-De-Sac
- CAM \$0.16 PSF
- Excellent Location with Easy Access to 78 Freeway and Palomar Airport Road