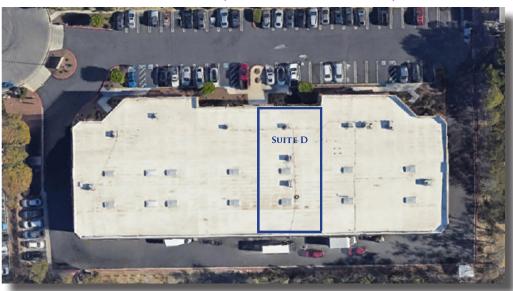

# FOR SUBLEASE

## 2453 CADES WAY, SUITE D, VISTA, CA

**Oak Ridge Business Center** is located in North San Diego County in the heart of Vista. This project sits at the end of a quiet cul-de-sac with an nice ocean breeze and numerous shops and restaurants near by. The project is centrally located between I-5 and I-15 Freeways which are easily accessible from 78 Freeway.