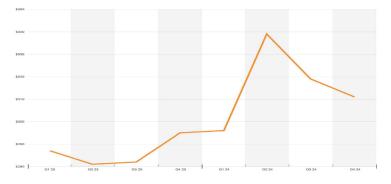

#### **GROSS ASKING SALES PRICE**

#### **GROSS ASKING RENT PSF**

| YTD SALES AND LEASING SNAP SHOT |        |                        |           |  |
|---------------------------------|--------|------------------------|-----------|--|
| Average Market Cap Rate         | 6.2%   | YTD Net Absorption PSF | 154,855   |  |
| Average Asking Sales Price PSF  | \$317  | Available SF           | 704,111   |  |
| Average Monthly Asking Rent PSF | \$1.55 | Vacancy Rate           | 4.9%      |  |
| Inventory Buildings             | 234    | Inventory SF           | 8,691,383 |  |