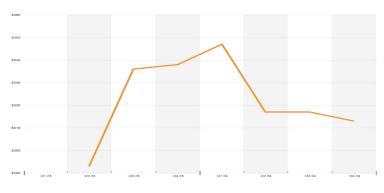

#### **GROSS ASKING SALES PRICE**

#### **GROSS ASKING RENT PSF**

| YTD SALES AND LEASING SNAP SHOT |        |                        |           |  |
|---------------------------------|--------|------------------------|-----------|--|
| Average Market Cap Rate         | 6.2%   | YTD Net Absorption PSF | 154,855   |  |
| Average Asking Sales Price PSF  | \$317  | Available SF           | 704,111   |  |
| Average Monthly Asking Rent PSF | \$1.55 | Vacancy Rate           | 4.9%      |  |
| Inventory Buildings             | 234    | Inventory SF           | 8,691,383 |  |