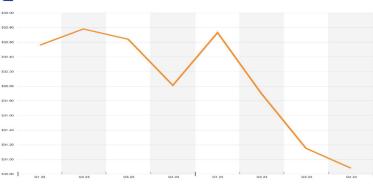

#### **GROSS ASKING SALES PRICE**

#### **GROSS ASKING RENT PSF**

| YTD SALES AND LEASING SNAP SHOT |        |                        |           |  |
|---------------------------------|--------|------------------------|-----------|--|
| Average Market Cap Rate         | 8.2%   | YTD Net Absorption PSF | (57,220)  |  |
| Average Asking Sales Price PSF  | \$319  | Available SF           | 1,793,934 |  |
| Average Monthly Asking Rent PSF | \$2.60 | Vacancy Rate           | 14.4%     |  |
| Inventory Buildings             | 329    | Inventory SF           | 7,772,665 |  |