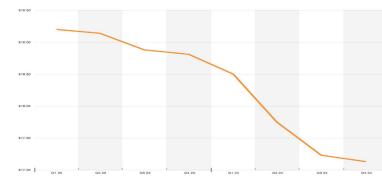

#### **GROSS ASKING SALES PRICE**

#### **GROSS ASKING RENT PSF**

| YTD SALES AND LEASING SNAP SHOT |        |                        |           |  |
|---------------------------------|--------|------------------------|-----------|--|
| Average Market Cap Rate         | 8.2%   | YTD Net Absorption PSF | (57,220)  |  |
| Average Asking Sales Price PSF  | \$319  | Available SF           | 1,793,934 |  |
| Average Monthly Asking Rent PSF | \$2.60 | Vacancy Rate           | 14.4%     |  |
| Inventory Buildings             | 329    | Inventory SF           | 7,772,665 |  |