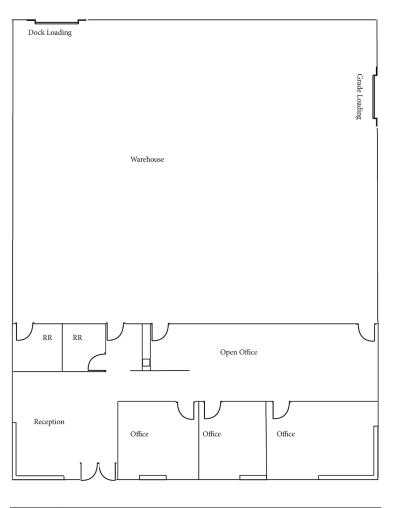

#### **PROPERTY DETAILS**

- An Approximate 8,800 SF Industrial Suite (1st Floor 7,060 SF -2nd Floor 1,740 SF)
- Approximately 1,740 SF of Well-Appointed Office
- Generous Window Line and Natural Light
- Clear Height Approximately 23' in Warehouse
- Dock and Grade Loading
- 480v 3 Phase Power with Good Distribution
- Ample Parking

### 1031 S. ANDREASEN DR., SUITE 100, ESCONDIDO, CA

FIRST FLOOR

SECOND FLOOR

LEASE RATE - \$1.35 NNN PSF

TIM CLEPPER - PRESIDENT 380 S. MELROSE DR., SUITE 367, VISTA, CA 92081 TIM@SANDIEGOCOMMERCIAL.INFO WWW.SANDIEGOCOMMERCIAL.INFO CA BRE BROKER #: 01354303 C: 760.402.4846 T: 760.599.4200 F: 760.599.4344