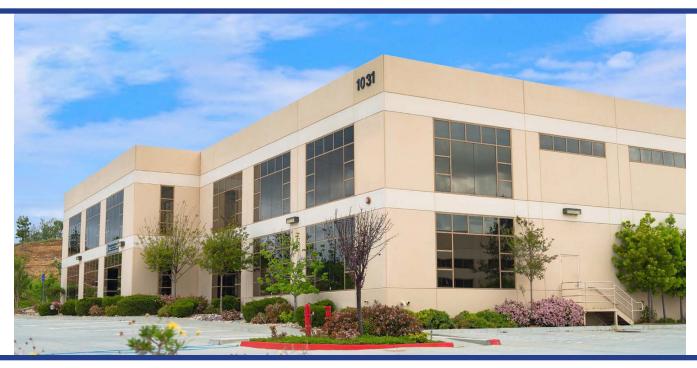

### 1031 S. ANDREASEN DR., SUITE 100, ESCONDIDO, CA

#### **PROPERTY DETAILS**

- An Approximate 8,800 SF Industrial Suite (1st Floor 7,060 SF -2nd Floor 1,740 SF)
- Approximately 1,740 SF of Well-Appointed Office
- Generous Window Line and Natural Light
- Clear Height Approximately 23' in Warehouse
- Dock and Grade Loading
- 480v 3 Phase Power with Good Distribution
- Ample Parking