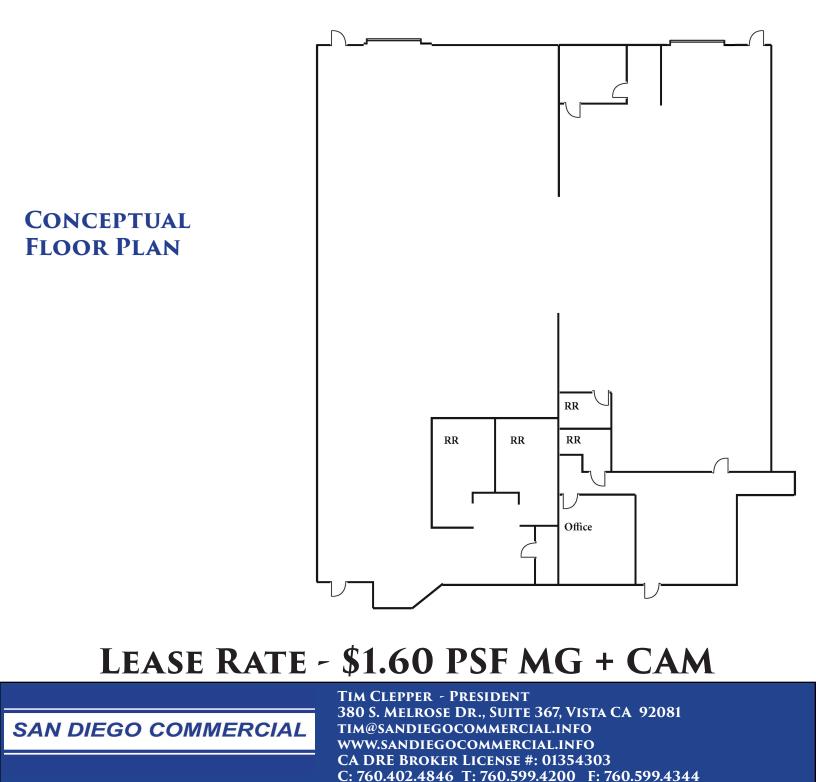

### 2449 CADES WAY, SUITE E, VISTA, CA

#### SUITE E CAN BE COMBINED WITH ADJACENT UNIT FOR A TOTAL OF APPROXIMATELY 8,400 SF

No warranty or representation is made to the accuracy of the foregoing information. Terms of sale or lease and availability are subject to change or withdrawal without notice.

#### LEASE RATE - \$1.60 PSF MG + CAM

SAN DIEGO COMMERCIAL

TIM CLEPPER - PRESIDENT 380 S. MELROSE DR., SUITE 367, VISTA CA 92081 TIM@SANDIEGOCOMMERCIAL.INFO WWW.SANDIEGOCOMMERCIAL.INFO CA DRE BROKER LICENSE #: 01354303 C: 760.402.4846 T: 760.599.4200 F: 760.599.4344