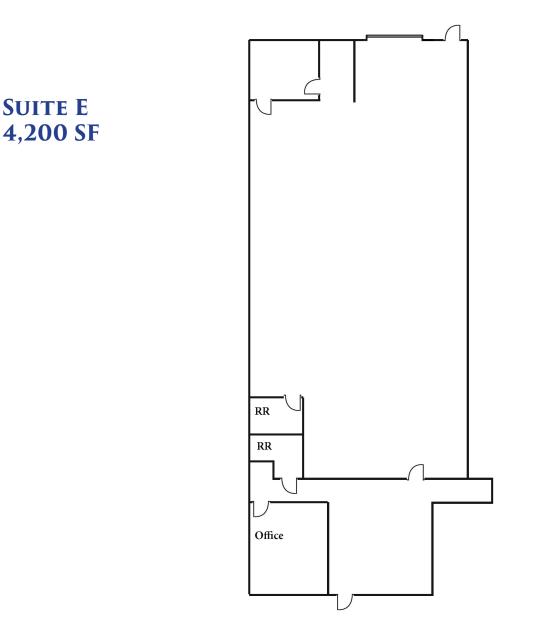

## FOR LEASE

### 2449 CADES WAY, SUITE E, VISTA, CA

#### **FLOOR PLAN**

#### LEASE RATE - \$1.60 PSF MG + CAM

SAN DIEGO COMMERCIAL

**SUITE E** 

TIM CLEPPER - PRESIDENT 380 S. MELROSE DR., SUITE 367, VISTA CA 92081 TIM@SANDIEGOCOMMERCIAL.INFO WWW.SANDIEGOCOMMERCIAL.INFO CA DRE BROKER LICENSE #: 01354303 C: 760.402.4846 T: 760.599.4200 F: 760.599.4344