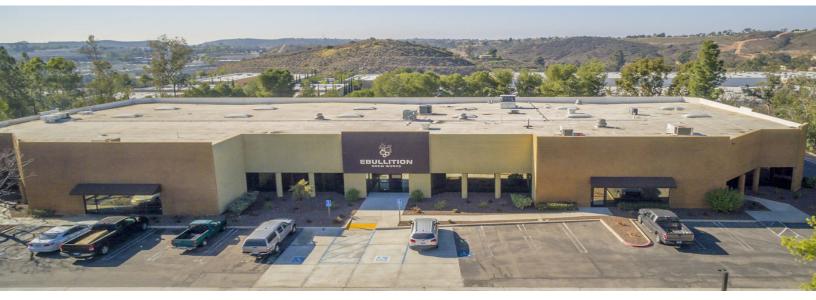

# FOR LEASE

## 2449 CADES WAY, SUITE E, VISTA, CA

#### **PROPERTY DETAILS**

- An Approximate 4,200 SF Industrial Suite
- Reception
- 1-2 Private Offices
- 2 Restrooms
- Balance Warehouse
- Drive Around Access
- Power: 200 AMPS, 208v, 3-Phase
- Skylights and New Solarcool Roof
- Excellent Location with Easy Access to 78 Freeway and Palomar Airport Road