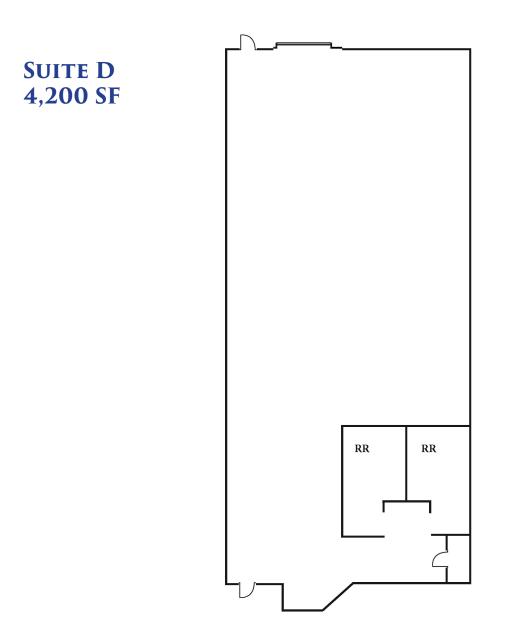

# FOR LEASE

## 2449 CADES WAY, SUITE D, VISTA, CA

#### **FLOOR PLAN**

#### **PROPERTY DETAILS**

- An Approximate 4,200 SF Industrial Suite
- 2 Restrooms
- Balance Warehouse
- 100% Climate Controlled
- 2" Gas Service
- Outdoor Patio Area in Front
- Previously Approved For Public Occupancy
- Power: 200 AMPS, 208v, 3-Phase
- Skylights and New Solarcool Roof
- Drive Around Access
- Excellent Location with Easy Access to 78 Freeway and Palomar Airport Road