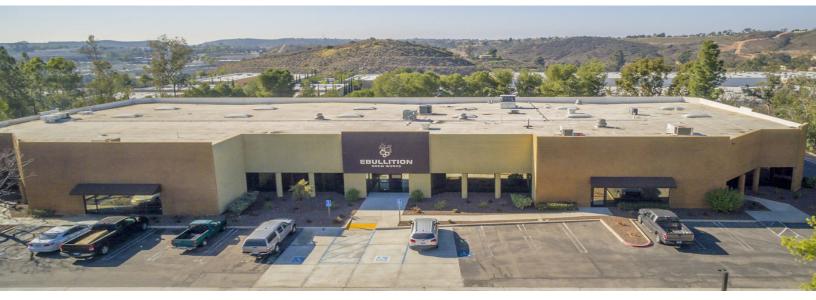

# FOR LEASE

# 2449 CADES WAY, SUITE D, VISTA, CA

#### **PROPERTY DETAILS**

- An Approximate 4,200 SF Industrial Suite
- 2 Restrooms
- Balance Warehouse
- 100% Climate Controlled
- 2" Gas Service
- Outdoor Patio Area in Front
- Previously Approved For Public Occupancy
- Power: 200 AMPS, 208v, 3-Phase
- Skylights and New Solarcool Roof
- Drive Around Access
- Excellent Location with Easy Access to 78 Freeway and Palomar Airport Road