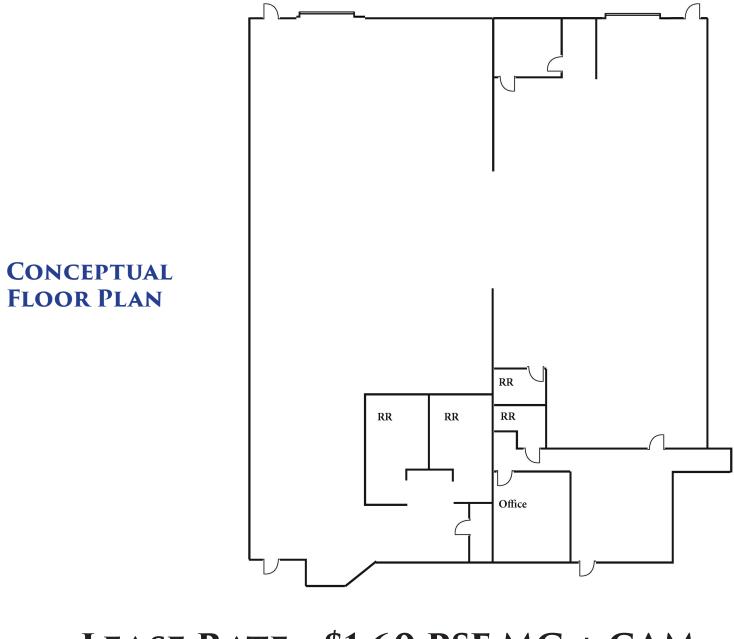

## 2449 CADES WAY, SUITE D, VISTA, CA

#### SUITE D CAN BE COMBINED WITH ADJACENT UNIT FOR A TOTAL OF APPROXIMATELY 8,400 SF