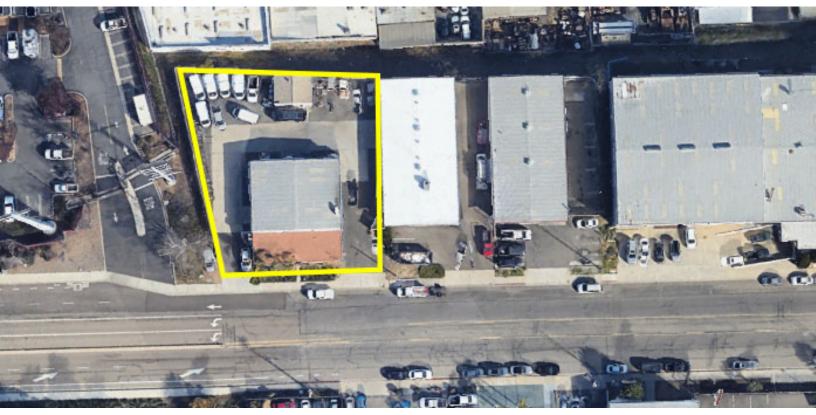

## **2368 AUTO PARK WAY, ESCONDIDO, CA**

## **PROPERTY OVERVIEW**

- An Approximate 4,580 SF Industrial Building with 1,200 SF of Office
- 0.51 Acre Lot with Fenced Storage Yard

SAN DIEGO COMMERCIAL

- 15' Clear Height
- Power: 100-200 Amps, 208-220 V, 3 Phase Power
- 3 Grade Doors (10'x10')
- M1 Zoning Allows Outside Storage of Equipment, Materials and Auto Uses
- Excellent Visibility Fronting Auto Park Way Adjacent to Auto Dealerships
- Represented Landlord