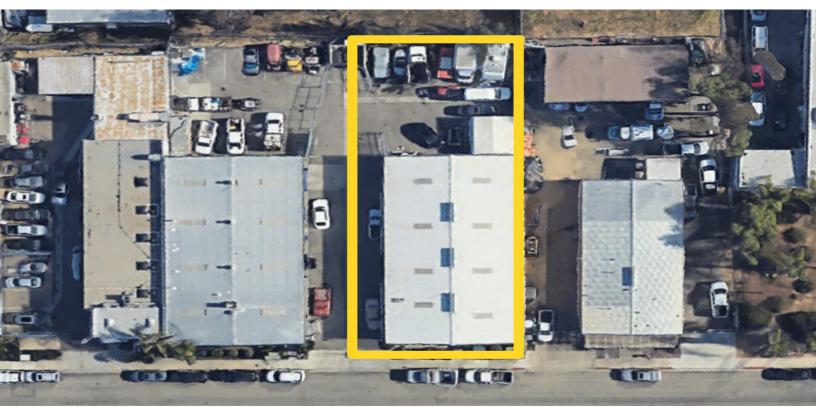

## 140 N ANDREASEN DR., ESCONDIDO, CA

## **PROJECT OVERVIEW**

- An Approximate 5,760 SF Metal Building with Approximately 760 SF of Office
- 15' Clear Height / Clear Span
- 200 Amps, 120/208 V, 3 Phase Power
- 2 Grade Doors (12x12)
- An Approximate 4,000 SF Storage Yard
- M1 Zoning Allows Outside Storage of Equipment, Materials and Auto Uses
- State of the Art Security System
- Excellent Visibility Fronting Andreasen, Adjacent to Auto Dealerships
- Represented Landlord and Tenant