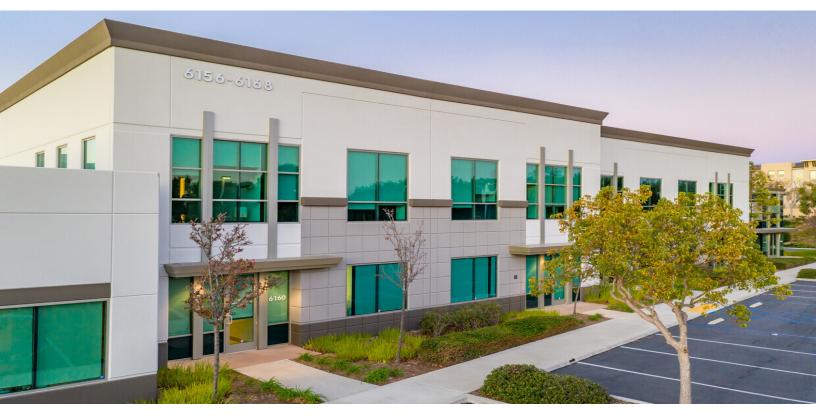

## 6160 INNOVATION WAY, CARLSBAD, CA

## **PROPERTY DETAILS**

- Approximately 4,007 SF of Research and Development Space
- Located at the Towers at Bressi Ranch
- 2,892 SF Office
- 1,115 SF Warehouse
- Clear Height: 24'0"
- Parking: Ratio of 3.25/1,000 SF
- 1 Roll-up Door 12'0"w x 14'0"h