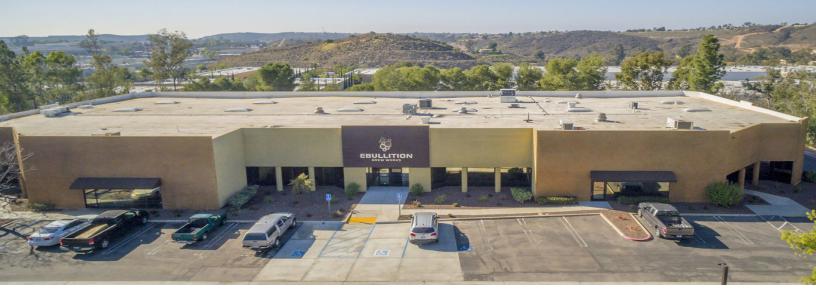

# 2449 CADES WAY, SUITES A&B, VISTA, CA

## **PROJECT OVERVIEW**

#### Suite A - Approximately 6,000 SF

- Approximately 1,400 SF Mezzanine
- Reception, 4 Private Offices, 3 Restrooms, Open Office/Storage Area, Balance Warehouse

### Suite B - Approximately 5,500 SF

- Approximately 1,000 SF Mezzanine
- Reception, 3 Private Offices, 3 Restrooms, Open Office/Storage Area, Balance Warehouse
- Clear Height: 20-22"
- Power: 200 AMPS, 208v, 3-Phase Per Suite
- Skylights and Solarcool Roof
- Excellent Location with Easy Access to 78 Freeway and Palomar Airport Road
- Represented Landlord