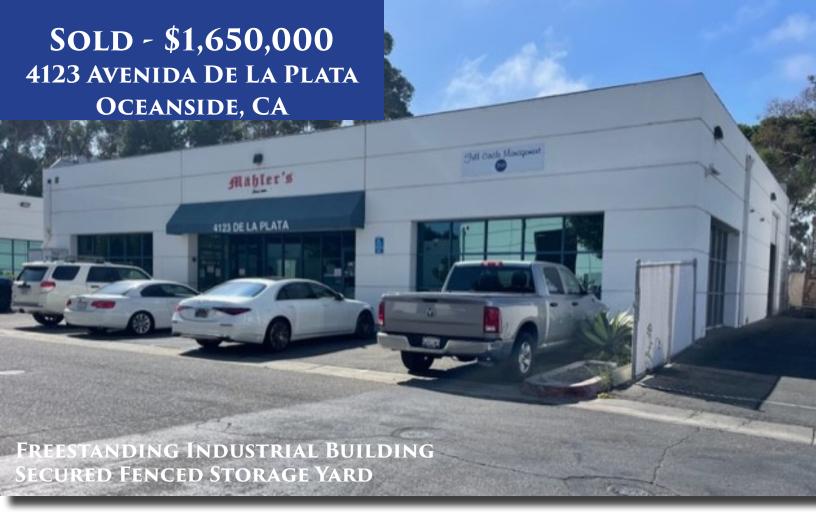

## **PROPERTY DETAILS**

- An Approximate 5,364 SF Industrial Building
- Quality Office Improvements with Extensive Glass Line
- .28 Acre Parcel with Fenced Yard and Electric Gate
- One 12' x 14' Grade Door
- Single or Multi-Tenant Potential
- Clear Height: 16'
- Power: 400 amp/120 208v 3 Phase
- Gas Service
- Extensive Solar Improvements on Roof Convey with Property
- 6% Cap Rate To Buyer at Close of Escrow
- · Represented Both Buyer and Seller