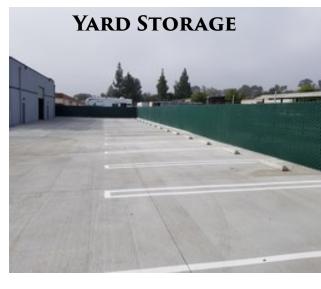

## **PROPERTY FEATURES:**

- Approximate 14,000 SF Freestanding Building
- Approximately 1,800 SF Office
- Fenced Yard For Secure Parking & Storage
- Heavy Power: 400 Amps 277/480v, 3 Phase
- Gas Service at Building
- Loading Two 10'x10' Dock Doors and One 14'x16' Grade Door
- 17' Clear Height in Warehouse
- M-2 Zoning Allows for Heavier Industrial Uses & Outside Storage
- Represented Seller