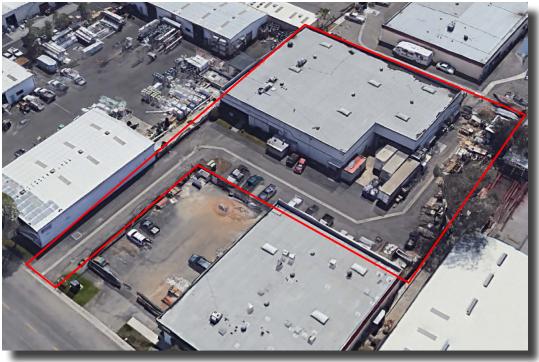

## **PROPERTY FEATURES:**

- Approximate 14,000 SF Freestanding Building
- Approximately 1,800 SF Office
- Fenced Yard For Secure Parking & Storage
- Heavy Power: 400 Amps 277/480v, 3 Phase
- Gas Service at Building
- Loading Two 10'x10' Dock Doors and One 14'x16' Grade Door
- 17' Clear Height in Warehouse
- M-2 Zoning Allows for Heavier Industrial Uses & Outside Storage
- Represented Seller