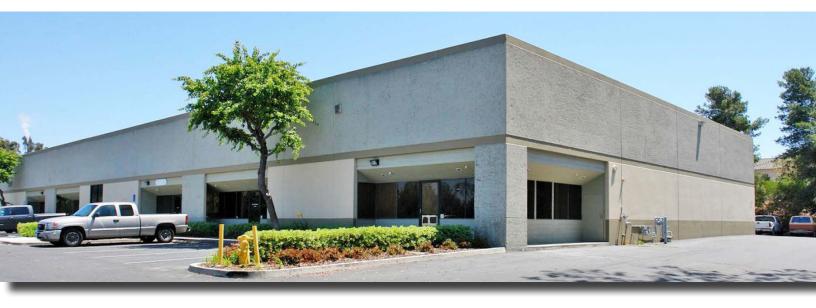

## **PROPERTY DETAILS**

- Two Condo Units Totaling Approximately 6,589 SF
- Suite I Approximately 3,652 SF
- Suite J Approximately 2,917 SF
- Approximately 40% Office
- Corner Unit with Reception, 9 Offices, Conference Room
- Three Restrooms and Kitchen
- Two Grade-Level Roll-up Doors (10'x12')
- Gas to Building
- Drive Around Access
- Professionally Managed Association
- Executed a Long-Term Lease
- Represented Landlord