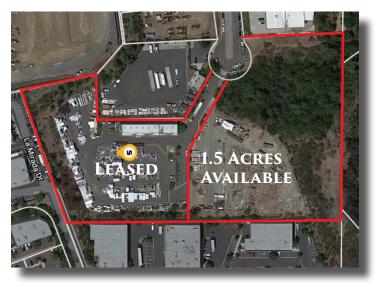

## 1.5 ACRES, LA MIRADA DRIVE, VISTA, CA

## **PROPERTY FEATURES:**

- An Approximate 1.5 Acre Parcel of Land, APN: 217-251-05
- Rare M1 Zoning Allows For A Wide Variety of Heavier Industrial Uses To Include: Outside Storage of Trucks, Equipment and Materials
- Property Fully Fenced and Gated with Shared Entrance From a Cul-De-Sac
- Terrific Access to 78 Freeway and Interstate 5 From Palomar Airport Road
- Landlord Will Consider Paving Site and Build to Suit, per Tenants Specifications. Lease Rate Adjusted Upward Based Upon Improvements.
- Available Immediately