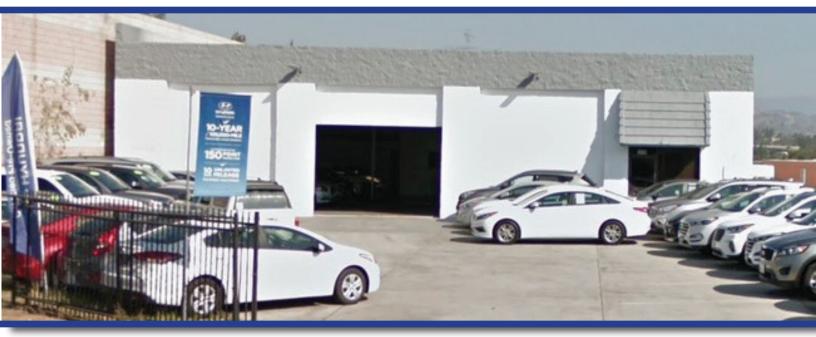

## **PROPERTY FEATURES:**

- An Approximate 5,000 SF Freestanding Building
- Approved for Auto Usage
- An Expansive Concrete Parking Lot
- 3 Large Bay Doors
- High Visibility Location Just 1/2 Block From the Escondido Auto Park
- M-1 Zoning Allows for Heavier Industrial Uses and Outside Storage